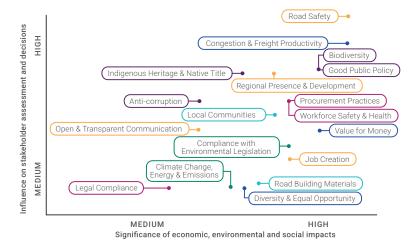

The Matrix shows the results of our five-step materiality process, indicating what is important to our community and stakeholders. For a list of our stakeholders, please see page 193.