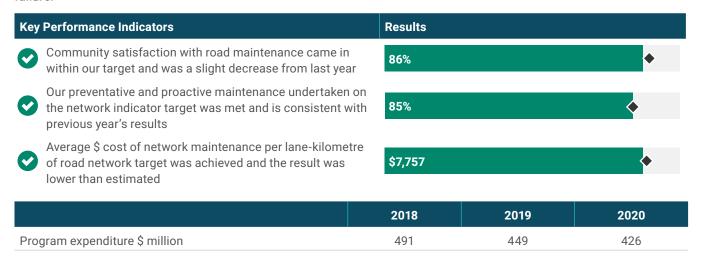

## **About the Program**

The program covers the maintenance of all road, bridge and ancillary assets, road verges and reserves. Works include routine and periodic maintenance and reconstruction when the primary reason for maintenance is due to pavement failure.